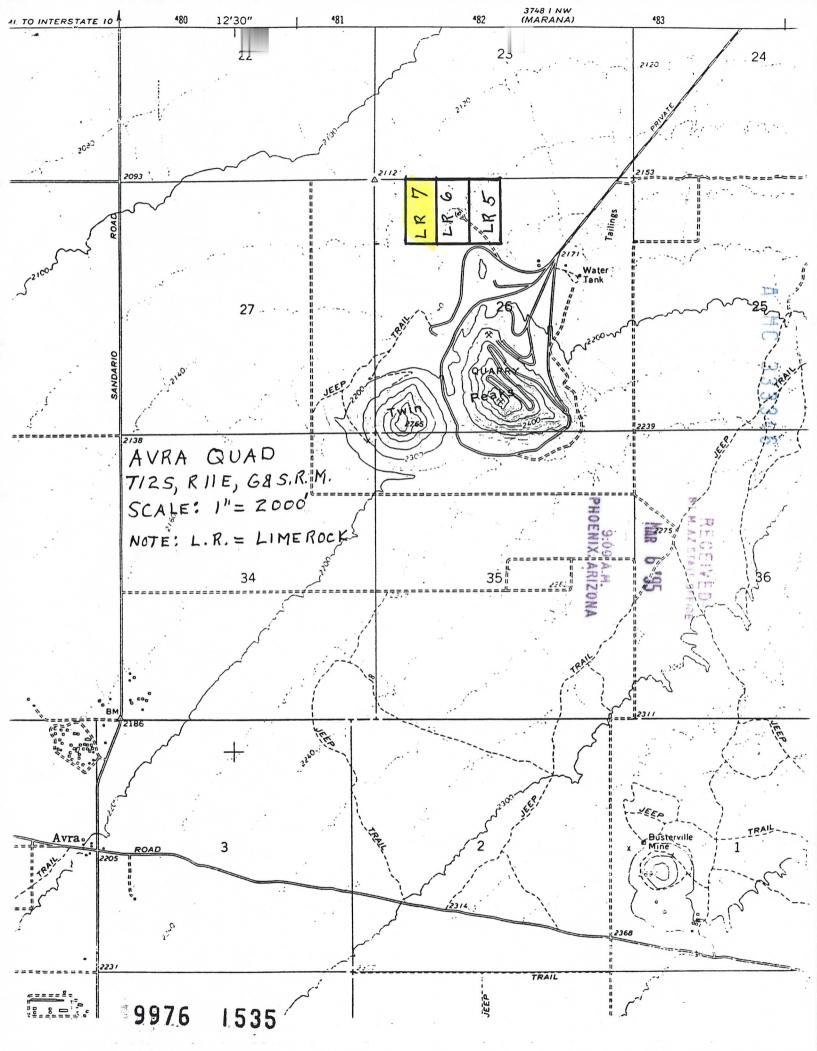

### CASE CLAIM INDEX

| SERIAL NUMBER | CLOSURE DECISION DATE | CLAIM NAME      |
|---------------|-----------------------|-----------------|
| A MC 333338   |                       | Calcium No. 1   |
| A MC 333339   |                       | Calcium No. 2   |
| A MC 333340   |                       | Calcium No. 3   |
| A MC 333341   |                       | Carbonate No. 1 |
| A MC 333342   |                       | Carbonate No. 2 |
| A MC 333343   |                       | Carbonate No. 3 |
| A MC 333344   | 2/24/99               | Lime Rock No. 5 |
| A MC 333345   |                       | Lime Rock No. 6 |
| A MC 333346   |                       | Lime Rock No. 7 |

2 The maintenance fee for the following claim(s) applies to the assessment year 2019.

| Claim Name      | BLM SERIAL NO. | ACRES IN CLAIM | PAYMENT DUE TO<br>THE BLM |
|-----------------|----------------|----------------|---------------------------|
| Lime Rock No. 5 | 363190         | 20             | \$155                     |
| Lime Rock No. 6 | 363191         | 20             | \$155                     |
| Lime Rock No. 7 | 363192         | 20             | \$155                     |
| Calcium No. 1   | 333338         | 20             | \$155                     |
| Calcium No. 2   | 333339         | 20             | \$155                     |
| Calcium No. 3   | 333340         | 20             | \$155                     |
| Grace No. 1     | 440282         | 20             | \$155                     |
| Grace No. 2     | 440283         | 20             | \$155                     |
| Grace No. 3     | 440284         | 20             | \$155                     |
| Grace No. 4     | 440285         | 20             | \$155                     |