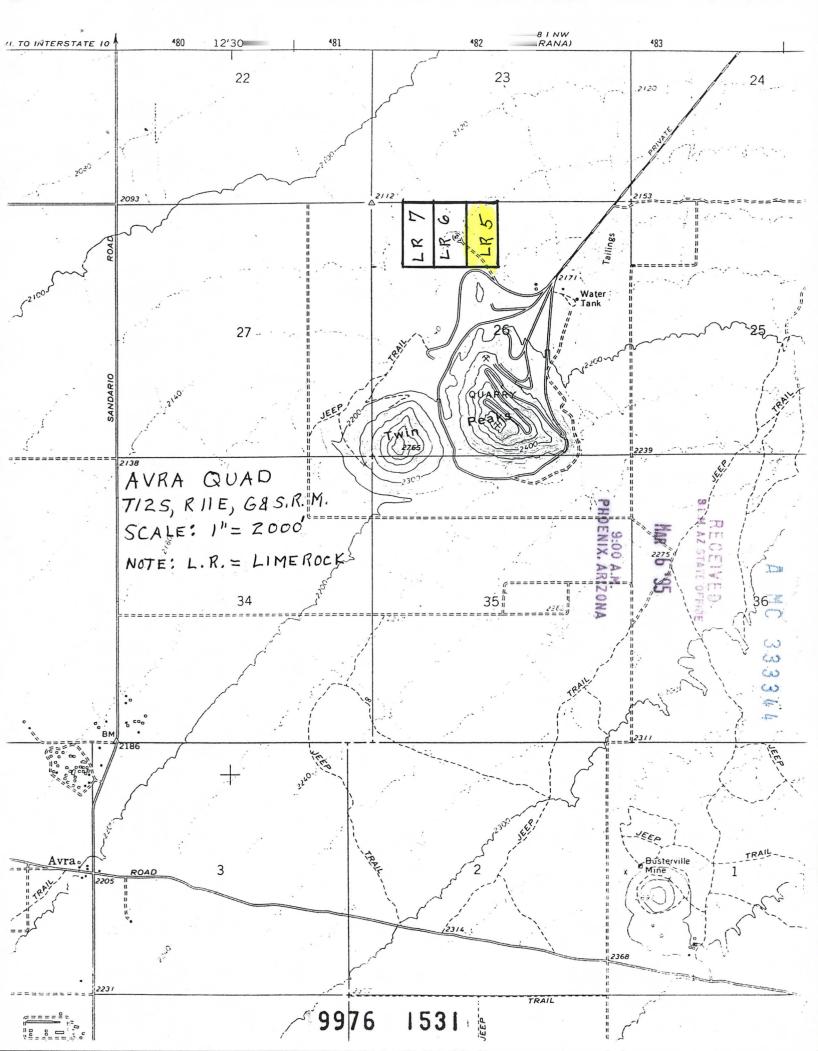

### CASE CLAIM INDEX

| SERIAL NUMBER | CLOSURE DECISION DATE | CLAIM NAME      |
|---------------|-----------------------|-----------------|
| A MC 333338   |                       | Calcium No. 1   |
| A MC 333339   |                       | Calcium No. 2   |
| A MC 333340   |                       | Calcium No. 3   |
| A MC 333341   |                       | Carbonate No. 1 |
| A MC 333342   |                       | Carbonate No. 2 |
| A MC 333343   |                       | Carbonate No. 3 |
| A MC 333344   | 2/24/99               | Lime Rock No. 5 |
| A MC 333345   |                       | Lime Rock No. 6 |
| A MC 333346   |                       | Lime Rock No. 7 |

2 The maintenance fee for the following claim(s) applies to the assessment year 2019.

| Claim Name      | BLM SERIAL NO. | ACRES IN CLAIM | PAYMENT DUE TO<br>THE BLM |
|-----------------|----------------|----------------|---------------------------|
| Lime Rock No. 5 | 363190         | 20             | \$155                     |
| Lime Rock No. 6 | 363191         | 20             | \$155                     |
| Lime Rock No. 7 | 363192         | 20             | \$155                     |
| Calcium No. 1   | 333338         | 20             | \$155                     |
| Calcium No. 2   | 333339         | 20             | \$155                     |
| Calcium No. 3   | 333340         | 20             | \$155                     |
| Grace No. 1     | 440282         | 20             | \$155                     |
| Grace No. 2     | 440283         | 20             | \$155                     |
| Grace No. 3     | 440284         | 20             | \$155                     |
| Grace No. 4     | 440285         | 20             | \$155                     |