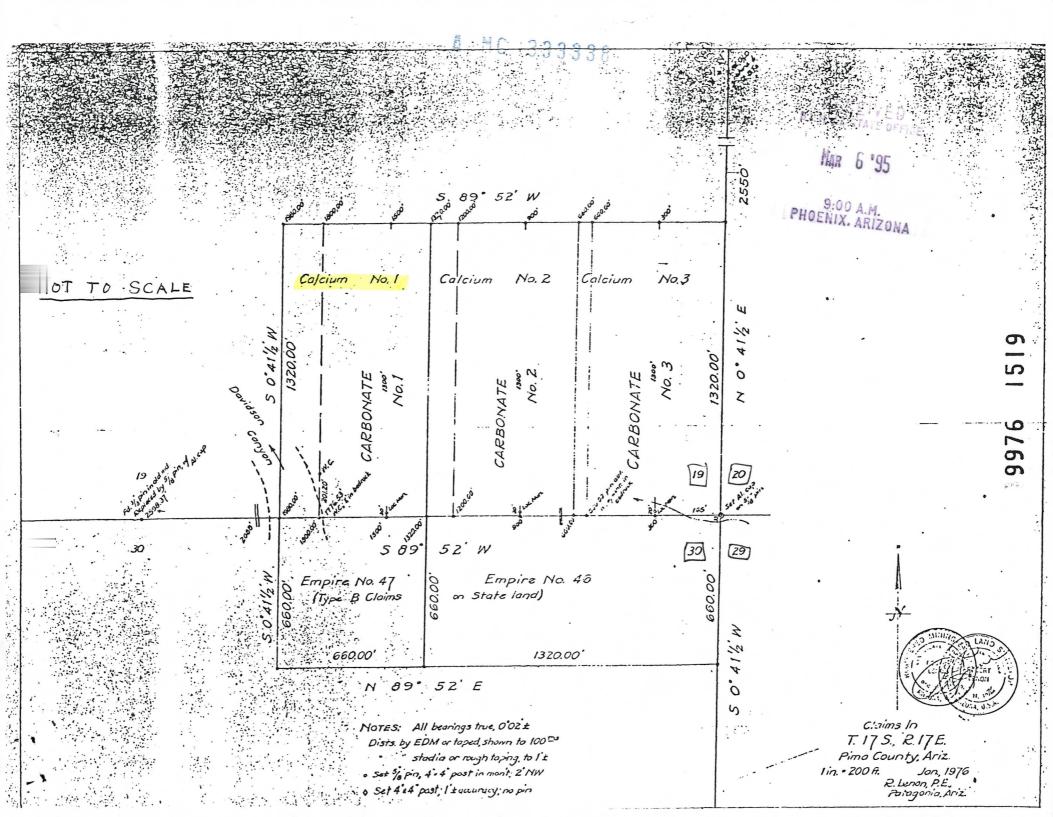

### CASE CLAIM INDEX

| SERIAL NUMBER | CLOSURE DECISION DATE | CLAIM NAME      |
|---------------|-----------------------|-----------------|
| A MC 333338   |                       | Calcium No. 1   |
| A MC 333339   |                       | Calcium No. 2   |
| A MC 333340   |                       | Calcium No. 3   |
| A MC 333341   |                       | Carbonate No. 1 |
| A MC 333342   |                       | Carbonate No. 2 |
| A MC 333343   |                       | Carbonate No. 3 |
| A MC 333344   | 2/24/99               | Lime Rock No. 5 |
| A MC 333345   |                       | Lime Rock No. 6 |
| A MC 333346   |                       | Lime Rock No. 7 |

2 The maintenance fee for the following claim(s) applies to the assessment year 2019.

| Claim Name      | BLM SERIAL NO. | ACRES IN CLAIM | PAYMENT DUE TO<br>THE BLM |
|-----------------|----------------|----------------|---------------------------|
| Lime Rock No. 5 | 363190         | 20             | \$155                     |
| Lime Rock No. 6 | 363191         | 20             | \$155                     |
| Lime Rock No. 7 | 363192         | 20             | \$155                     |
| Calcium No. 1   | 333338         | 20             | \$155                     |
| Calcium No. 2   | 333339         | 20             | \$155                     |
| Calcium No. 3   | 333340         | 20             | \$155                     |
| Grace No. 1     | 440282         | 20             | \$155                     |
| Grace No. 2     | 440283         | 20             | \$155                     |
| Grace No. 3     | 440284         | 20             | \$155                     |
| Grace No. 4     | 440285         | 20             | \$155                     |

numbers can be found at http://www.blm.gov.

The maintenance fee for the following claim(s) applies to the assessment year 2019.

| Claim Name         | BLM SERIAL NO. |
|--------------------|----------------|
| Carbonate No. 1    | 333341         |
| Carbonate No. 2    | 333342         |
| Carbonate No. 3    | 333343         |
| Liberty Lode No. 1 | 445823         |
| Liberty Lode No. 2 | 445824         |
| Liberty Lode No. 3 | 445825         |
| Liberty Lode No. 4 | 445826         |
| Liberty Lode No. 5 | 445827         |
| Liberty Lode No. 6 | 445828         |
| Liberty Lode No. 7 | 445829         |