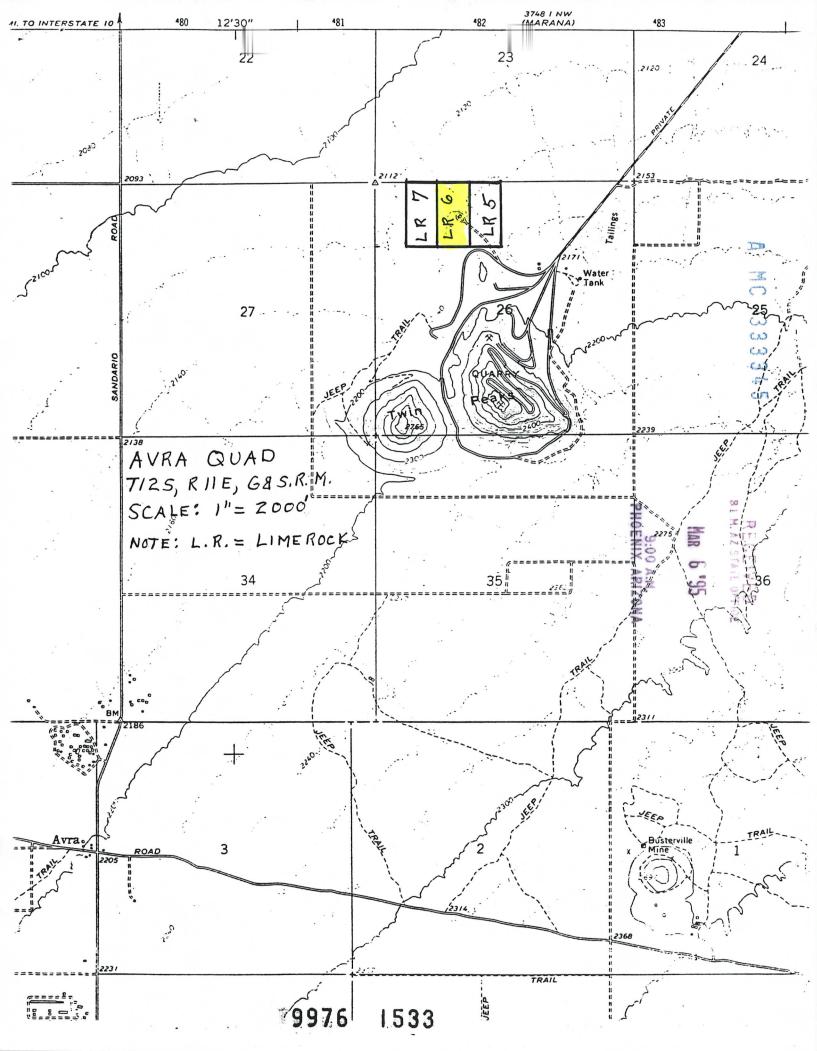

### CASE CLAIM INDEX

| SERIAL NUMBER | CLOSURE DECISION DATE | CLAIM NAME      |
|---------------|-----------------------|-----------------|
| A MC 333338   |                       | Calcium No. 1   |
| A MC 333339   |                       | Calcium No. 2   |
| A MC 333340   |                       | Calcium No. 3   |
| A MC 333341   |                       | Carbonate No. 1 |
| A MC 333342   |                       | Carbonate No. 2 |
| A MC 333343   |                       | Carbonate No. 3 |
| A MC 333344   | 2/24/99               | Lime Rock No. 5 |
| A MC 333345   |                       | Lime Rock No. 6 |
| A MC 333346   |                       | Lime Rock No. 7 |

2 The maintenance fee for the following claim(s) applies to the assessment year 2019.

| Claim Name      | BLM SERIAL NO. | ACRES IN CLAIM | PAYMENT DUE TO<br>THE BLM |
|-----------------|----------------|----------------|---------------------------|
| Lime Rock No. 5 | 363190         | 20             | \$155                     |
| Lime Rock No. 6 | 363191         | 20             | \$155                     |
| Lime Rock No. 7 | 363192         | 20             | \$155                     |
| Calcium No. 1   | 333338         | 20             | \$155                     |
| Calcium No. 2   | 333339         | 20             | \$155                     |
| Calcium No. 3   | 333340         | 20             | \$155                     |
| Grace No. 1     | 440282         | 20             | \$155                     |
| Grace No. 2     | 440283         | 20             | \$155                     |
| Grace No. 3     | 440284         | 20             | \$155                     |
| Grace No. 4     | 440285         | 20             | \$155                     |