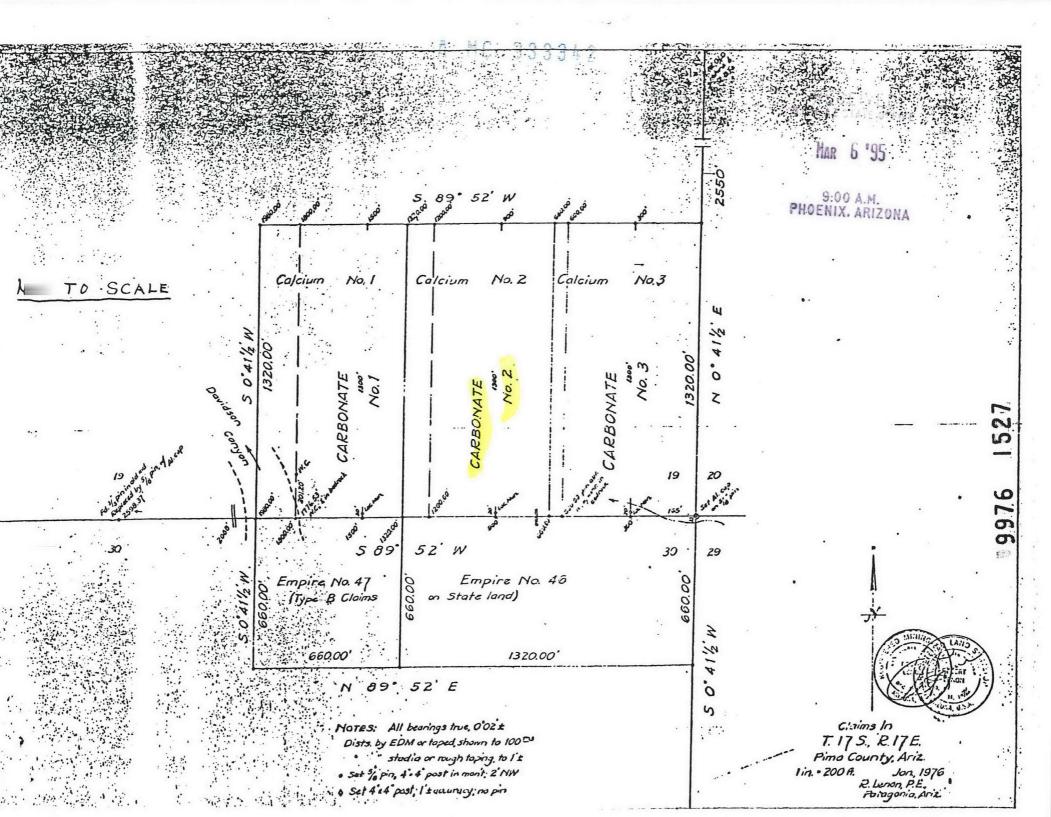

### CASE CLAIM INDEX

| SERIAL NUMBER | CLOSURE DECISION DATE | CLAIM NAME      |
|---------------|-----------------------|-----------------|
| A MC 333338   |                       | Calcium No. 1   |
| A MC 333339   |                       | Calcium No. 2   |
| A MC 333340   |                       | Calcium No. 3   |
| A MC 333341   |                       | Carbonate No. 1 |
| A MC 333342   |                       | Carbonate No. 2 |
| A MC 333343   |                       | Carbonate No. 3 |
| A MC 333344   | 2/24/99               | Lime Rock No. 5 |
| A MC 333345   |                       | Lime Rock No. 6 |
| A MC 333346   |                       | Lime Rock No. 7 |

numbers can be found at http://www.blm.gov.

The maintenance fee for the following claim(s) applies to the assessment year 2019.

| Claim Name         | BLM SERIAL NO. |
|--------------------|----------------|
| Carbonate No. 1    | 333341         |
| Carbonate No. 2    | 333342         |
| Carbonate No. 3    | 333343         |
| Liberty Lode No. 1 | 445823         |
| Liberty Lode No. 2 | 445824         |
| Liberty Lode No. 3 | 445825         |
| Liberty Lode No. 4 | 445826         |
| Liberty Lode No. 5 | 445827         |
| Liberty Lode No. 6 | 445828         |
| Liberty Lode No. 7 | 445829         |