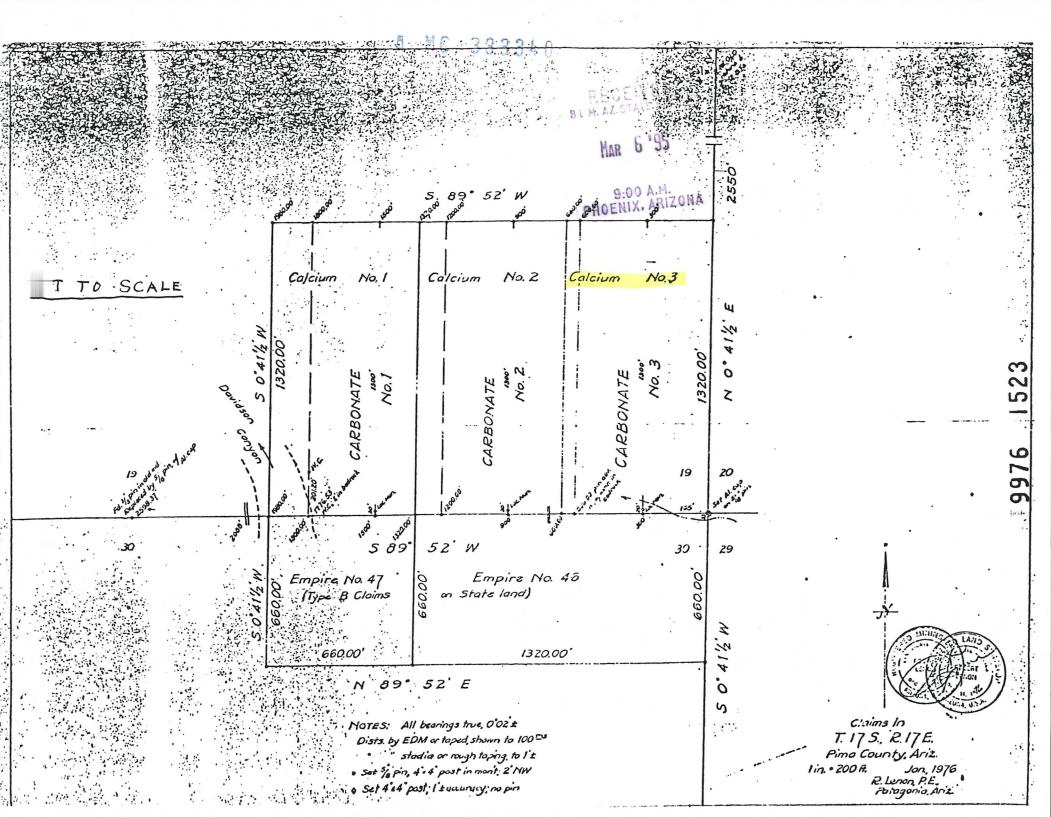

### CASE CLAIM INDEX

| SERIAL NUMBER | CLOSURE DECISION DATE | CLAIM NAME      |
|---------------|-----------------------|-----------------|
| A MC 333338   |                       | Calcium No. 1   |
| A MC 333339   |                       | Calcium No. 2   |
| A MC 333340   |                       | Calcium No. 3   |
| A MC 333341   |                       | Carbonate No. 1 |
| A MC 333342   |                       | Carbonate No. 2 |
| A MC 333343   |                       | Carbonate No. 3 |
| A MC 333344   | 2/24/99               | Lime Rock No. 5 |
| A MC 333345   |                       | Lime Rock No. 6 |
| A MC 333346   |                       | Lime Rock No. 7 |

numbers can be found at http://www.blm.gov.

The maintenance fee for the following claim(s) applies to the assessment year 2019.

| Claim Name         | BLM SERIAL NO. |
|--------------------|----------------|
| Carbonate No. 1    | 333341         |
| Carbonate No. 2    | 333342         |
| Carbonate No. 3    | 333343         |
| Liberty Lode No. 1 | 445823         |
| Liberty Lode No. 2 | 445824         |
| Liberty Lode No. 3 | 445825         |
| Liberty Lode No. 4 | 445826         |
| Liberty Lode No. 5 | 445827         |
| Liberty Lode No. 6 | 445828         |
| Liberty Lode No. 7 | 445829         |