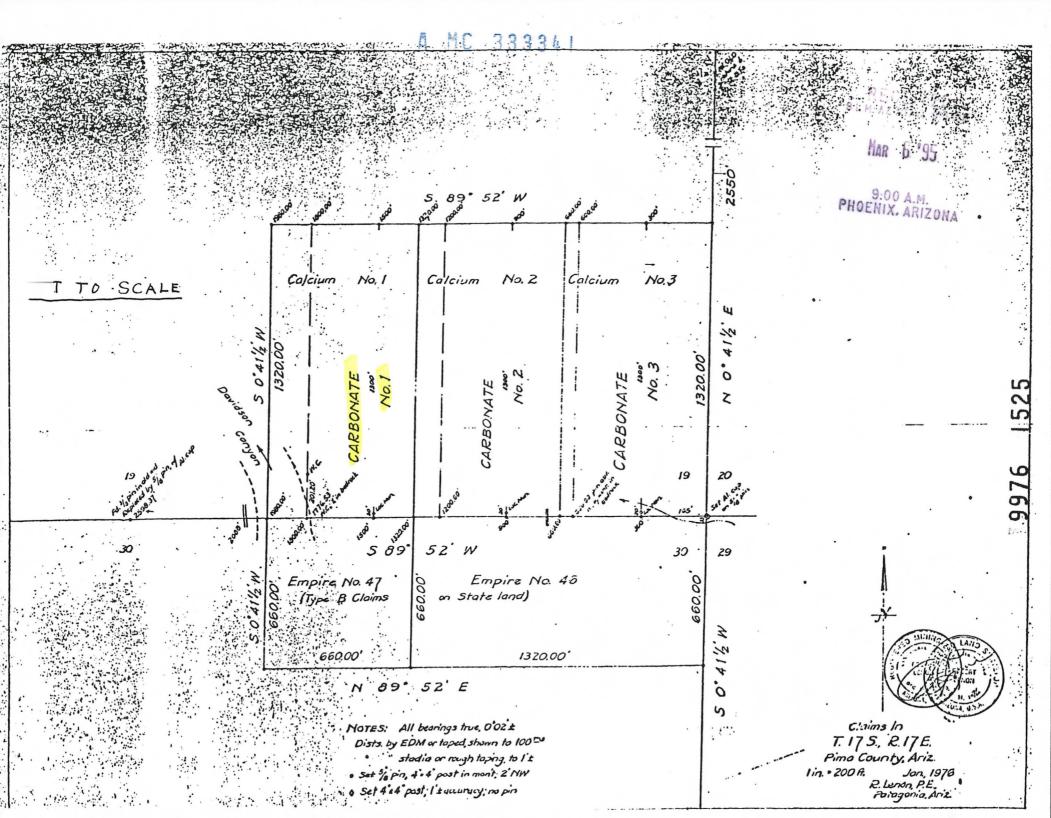

### CASE CLAIM INDEX

| SERIAL NUMBER | CLOSURE DECISION DATE | CLAIM NAME      |
|---------------|-----------------------|-----------------|
| A MC 333338   |                       | Calcium No. 1   |
| A MC 333339   |                       | Calcium No. 2   |
| A MC 333340   |                       | Calcium No. 3   |
| A MC 333341   |                       | Carbonate No. 1 |
| A MC 333342   |                       | Carbonate No. 2 |
| A MC 333343   |                       | Carbonate No. 3 |
| A MC 333344   | 2/24/99               | Lime Rock No. 5 |
| A MC 333345   |                       | Lime Rock No. 6 |
| A MC 333346   |                       | Lime Rock No. 7 |

numbers can be found at http://www.blm.gov.

The maintenance fee for the following claim(s) applies to the assessment year 2019.

| Claim Name         | BLM SERIAL NO. |
|--------------------|----------------|
| Carbonate No. 1    | 333341         |
| Carbonate No. 2    | 333342         |
| Carbonate No. 3    | 333343         |
| Liberty Lode No. 1 | 445823         |
| Liberty Lode No. 2 | 445824         |
| Liberty Lode No. 3 | 445825         |
| Liberty Lode No. 4 | 445826         |
| Liberty Lode No. 5 | 445827         |
| Liberty Lode No. 6 | 445828         |
| Liberty Lode No. 7 | 445829         |