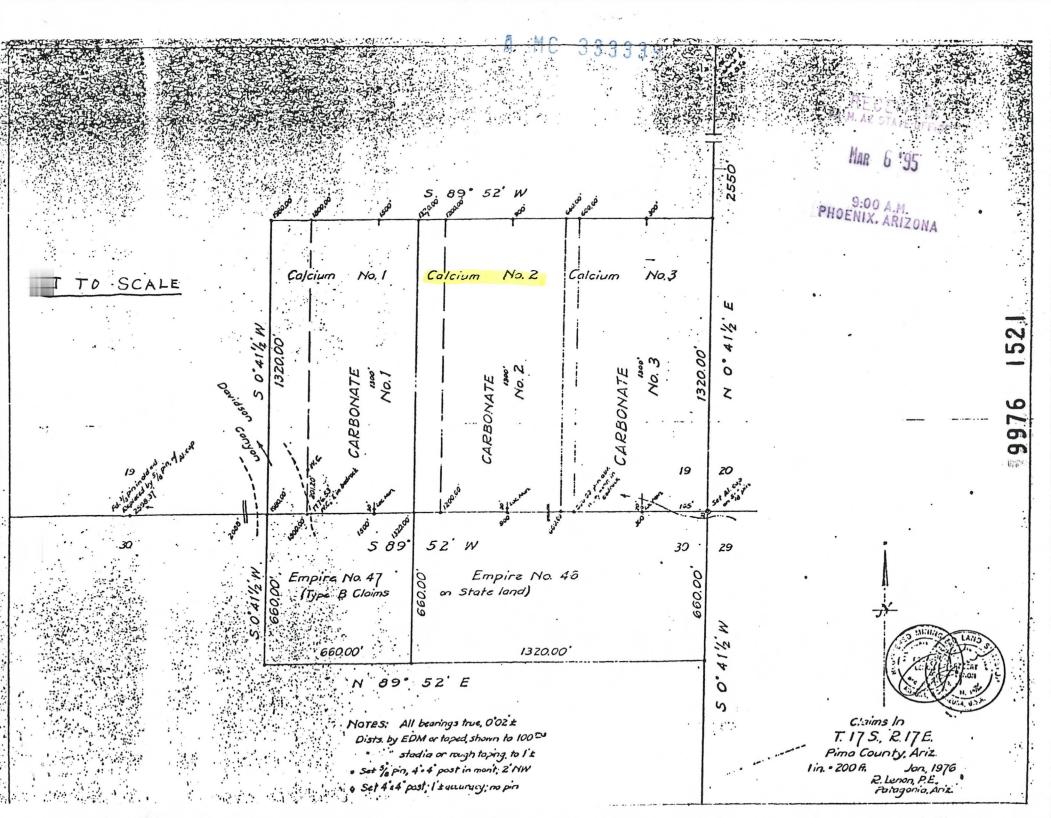

### CASE CLAIM INDEX

| SERIAL NUMBER | CLOSURE DECISION DATE | CLAIM NAME      |
|---------------|-----------------------|-----------------|
| A MC 333338   |                       | Calcium No. 1   |
| A MC 333339   |                       | Calcium No. 2   |
| A MC 333340   |                       | Calcium No. 3   |
| A MC 333341   |                       | Carbonate No. 1 |
| A MC 333342   |                       | Carbonate No. 2 |
| A MC 333343   |                       | Carbonate No. 3 |
| A MC 333344   | 2/24/99               | Lime Rock No. 5 |
| A MC 333345   |                       | Lime Rock No. 6 |
| A MC 333346   |                       | Lime Rock No. 7 |

2 The maintenance fee for the following claim(s) applies to the assessment year 2019.

| Claim Name      | BLM SERIAL NO. | ACRES IN CLAIM | PAYMENT DUE TO<br>THE BLM |
|-----------------|----------------|----------------|---------------------------|
| Lime Rock No. 5 | 363190         | 20             | \$155                     |
| Lime Rock No. 6 | 363191         | 20             | \$155                     |
| Lime Rock No. 7 | 363192         | 20             | \$155                     |
| Calcium No. 1   | 333338         | 20             | \$155                     |
| Calcium No. 2   | 333339         | 20             | \$155                     |
| Calcium No. 3   | 333340         | 20             | \$155                     |
| Grace No. 1     | 440282         | 20             | \$155                     |
| Grace No. 2     | 440283         | 20             | \$155                     |
| Grace No. 3     | 440284         | 20             | \$155                     |
| Grace No. 4     | 440285         | 20             | \$155                     |

numbers can be found at http://www.blm.gov.

The maintenance fee for the following claim(s) applies to the assessment year 2019.

| Claim Name         | BLM SERIAL NO. |
|--------------------|----------------|
| Carbonate No. 1    | 333341         |
| Carbonate No. 2    | 333342         |
| Carbonate No. 3    | 333343         |
| Liberty Lode No. 1 | 445823         |
| Liberty Lode No. 2 | 445824         |
| Liberty Lode No. 3 | 445825         |
| Liberty Lode No. 4 | 445826         |
| Liberty Lode No. 5 | 445827         |
| Liberty Lode No. 6 | 445828         |
| Liberty Lode No. 7 | 445829         |