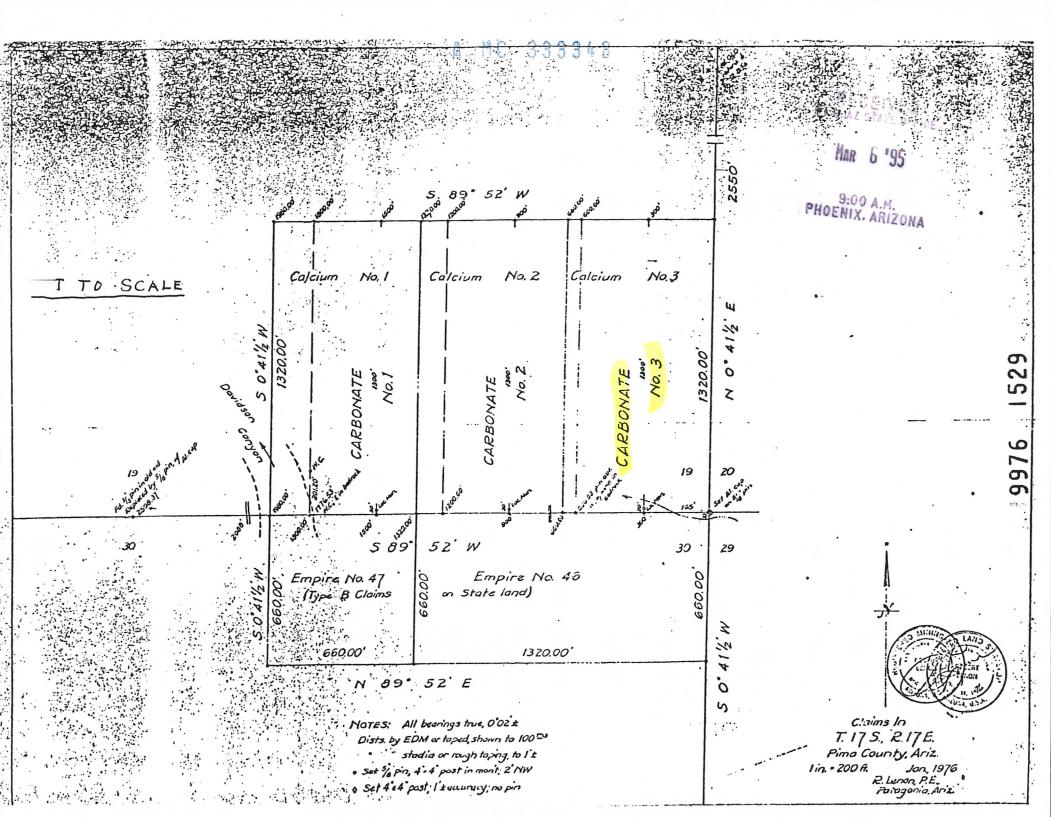

### CASE CLAIM INDEX

| SERIAL NUMBER | CLOSURE DECISION DATE | CLAIM NAME      |
|---------------|-----------------------|-----------------|
| A MC 333338   |                       | Calcium No. 1   |
| A MC 333339   |                       | Calcium No. 2   |
| A MC 333340   |                       | Calcium No. 3   |
| A MC 333341   |                       | Carbonate No. 1 |
| A MC 333342   |                       | Carbonate No. 2 |
| A MC 333343   |                       | Carbonate No. 3 |
| A MC 333344   | 2/24/99               | Lime Rock No. 5 |
| A MC 333345   |                       | Lime Rock No. 6 |
| A MC 333346   |                       | Lime Rock No. 7 |

numbers can be found at http://www.blm.gov.

The maintenance fee for the following claim(s) applies to the assessment year 2019.

| Claim Name         | BLM SERIAL NO. |
|--------------------|----------------|
| Carbonate No. 1    | 333341         |
| Carbonate No. 2    | 333342         |
| Carbonate No. 3    | 333343         |
| Liberty Lode No. 1 | 445823         |
| Liberty Lode No. 2 | 445824         |
| Liberty Lode No. 3 | 445825         |
| Liberty Lode No. 4 | 445826         |
| Liberty Lode No. 5 | 445827         |
| Liberty Lode No. 6 | 445828         |
| Liberty Lode No. 7 | 445829         |